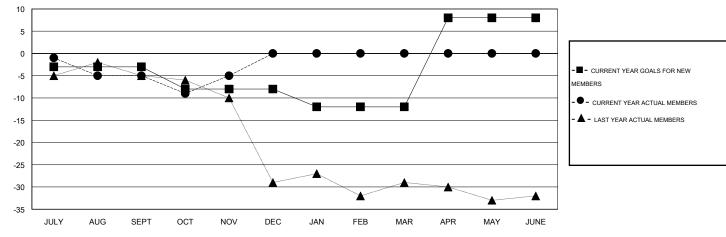

#### GOALS AND ACTUAL MEMBERS CUMULATIVE

| DROPPED CLUBS: 0     |    | 13 CLUBS OF 36 ADDED 1 OR MORE | GENDER DISTRIBUTION |              |     |
|----------------------|----|--------------------------------|---------------------|--------------|-----|
|                      |    | NEW MEMBERS                    | MALE                | 561 (70.13%) |     |
| DROPPED MEMBERS      |    |                                | FEMALE              | 239 (29.88%) |     |
| DECEASED             | 3  | CLICK HERE FOR HEALTH          | FAMILY UNIT MEMBERS | 8            | 146 |
| CLUB CANCELLED OTHER | 22 | ASSESSMENT DATA                | HEAD OF HOUSEHOLD   |              | 72  |
| TOTAL                | 25 |                                | NON-HEAD OF HOUSE   | 74           |     |